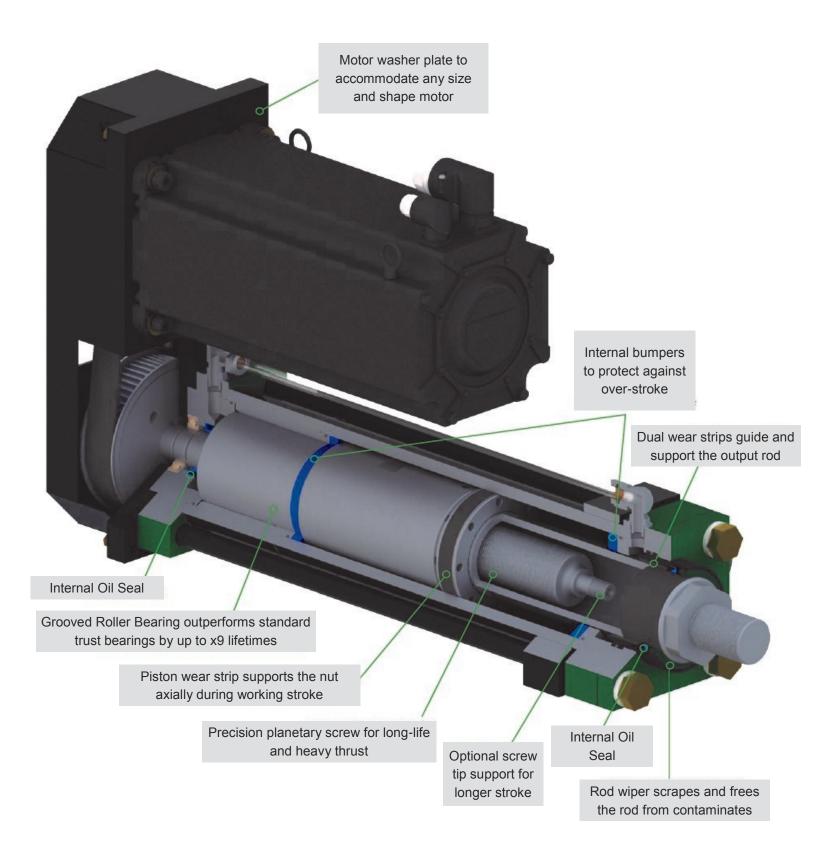

#### **SOLID One Piece Output Shaft**

One piece design allows for maximum strength and flawless finish

Strongest shaft on the market

#### **Industrial Mounts**

Trunnion mounts come with wearable pins

Plate mounts oversized for more support

Custom mounts available

## **IMPACT PROTECTION**

Designed for high impact forces

### Heavy Duty Internal Bumpers

Reduce unintended impact on the

#### **Nitrided Piston Rods**

- Higher Corrosion Resistance
- Better Wear ability
- Resists Impacts better than chrome
- Increase life of seals and wipers

## **Durable Wipers and Scrapers**

Heavy duty rod wipers or optional solid brass scrapers protect the internals from

## **Dual Gland Wear Strips**

Wear Strips eliminates gland bushing wear